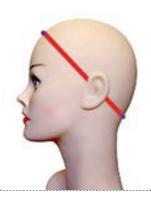

## Your printable measuring tape.

When assembling tape measure:

- Cut along dotted lines
- · Line up and tape together
- Measure head as in diagram
- Use provided chart to determine size

See sizing guide for more details